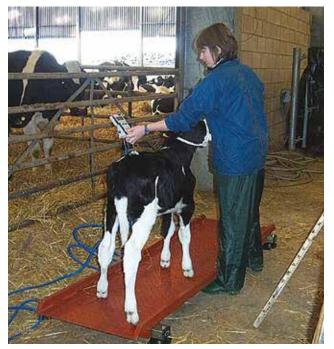

# **Scale readings**

· · · · · 6.38 .4

Electronic scales are highly accurate and, when set up correctly in a race or crush, the easiest method.

- Set up the scales on a firm, level surface
- Use a known weight (e.g. a bag of milk powder) to test
- Calibrate regularly to maintain accuracy