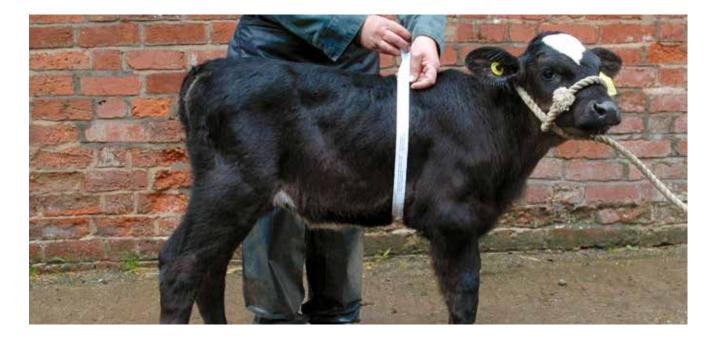

### Correct use of a weigh band

The Volac weigh band estimates live weight in kilos via measurement of heart girth. Accuracy is good due to the high correlation between weight and girth measurements.

- Restrain the animal securely and ensure her head is upright
- Place weigh band over her back just behind the front legs
- Pull weigh band under the belly using a reaching hook
- Align indicator with scale and read off weight
- Do not overtighten the band just flatten the hair, then stop