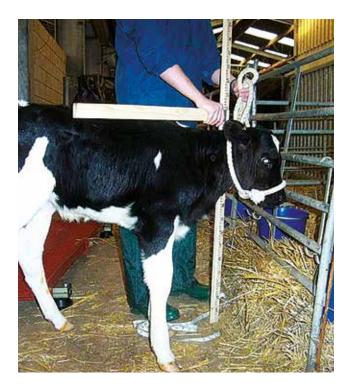

#### **Skeletal growth**

Height at withers is a good indicator of skeletal growth - it helps avoid serving small, fat animals too soon. It is best measured using a height stick.

- Place the animal on a clean, firm, level surface
- Stand heifer with head upright
- Line up stick with back of foreleg slide down crossbar and measure at highest point of withers