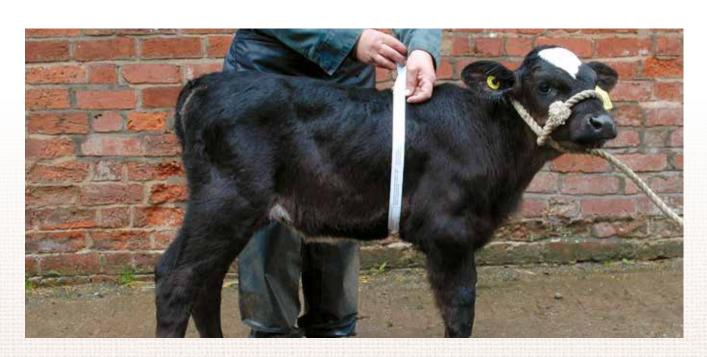

## Correct use of MATTERS

The Volac weigh band estimates live weight in kilos via measurement of heart girth. Accuracy is good due to the positive girth/weight ratio.

- · Restrain the animal securely and ensure her head is upright
- Place weigh band over her back just behind the front legs
- · Pull weigh band under the belly using a reaching hook
- · Align indicator with scale and read off weight
- Do not overtighten the band just flatten the hair, then stop