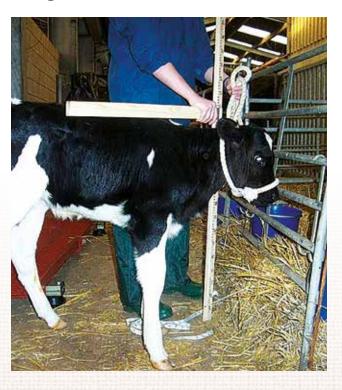

## Skeletal growth MATTERS

Height at withers is an excellent indicator which helps avoid serving small, fat animals too soon and is best measured by a height stick.

- Place the animal on a clean, firm, level surface
- · Stand heifer with head upright
- Line up stick with back of foreleg slide down crossbar and measure at highest point of withers