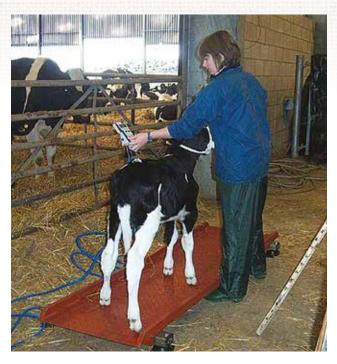

## Scale readings MATTER

Electronic scales are highly accurate and, when set up correctly in a race or crush, the easiest method

- · Set up the scales on a firm, level surface
- Use a known weight (e.g. a bag of milk powder) to test
- · Calibrate regularly to maintain accuracy